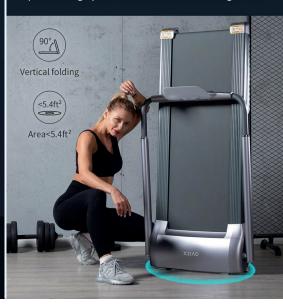

## **EASY TO STORE**

Space saving option to store folded vertically at 90°.

OYICX Treadmill provides the advantage for a running exercise, simply at home. A great solution for busy people without sufficient time to exercise in daily life. Connect online for an unique experience to a virtual run and exercise together with your cohort or join in sports communities to share sports achievements with friends and families.