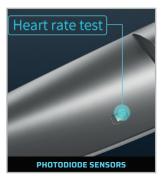

It is equipped with touchscreen LED display that shows time, distance, speed, calories consumption and heart rate and has six different built-in programs.

Similar to technology used in heart rate watch, the sensors provide fast and accurate heart rate readings to keep you in the target zone.