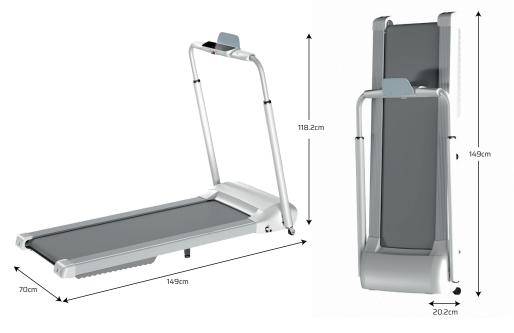

## **PRODUCT SPECIFICATIONS:**

Motor Power: 0.75 Running Belt: 42 x 120cm Max Speed: 12km/h Max Weight Capacitu: 100kq

- The foldable treadmill is specially designed for the home environment. Your home is the gym.
- With an area of 0.5m², a weight of 39.5kg and a console-free design.