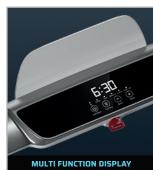

It is equipped with touchscreen LED display that shows time, distance, speed, calories consumption and heart rate and has six different built-in programs.

Similar to technology used in heart rate watch, the sensors provide fast and accurate heart rate readings to keep you in the target zone.